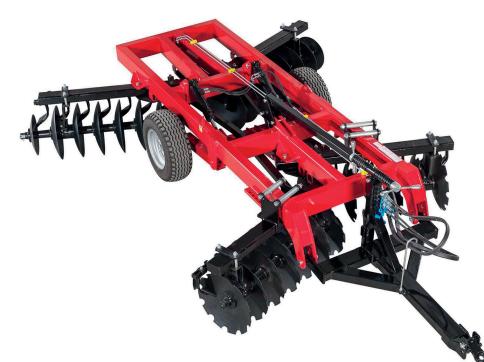

## TRAILED X TYPE HEAVY DISC HARROW

## - High resistible, heat treated discs notched at front and plain at rear or alternated.

- Transport tyres also ensure optimum working depth control.

- Ease and speed of set-up into the work/t-ransport position.

- Easy gang angling adjustment with locking device standart manual or Hdroulic (Optional).

- Increased inter-disc spacing and disc scrapers preventing trash built up.

- Spacers and bearing housings made from steel for trouble free long working life.