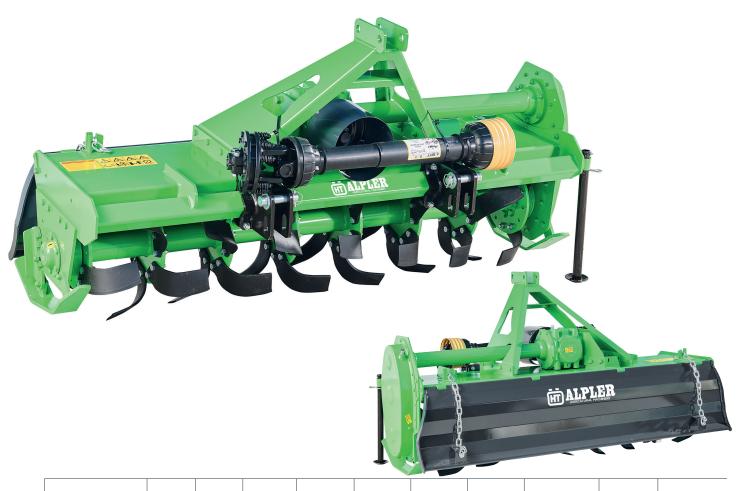

## ROTARY TILLER

- It is a multi-directional machine, which may easily be used in many procedures such as cultivating soil, seed bed preparation, stubble-ploughing etc. in your field by its strong structure.
- It prevents foot stone formation by setting off the soil by means of its special ripper feet; thus it provides formation of the most appropriate texture for plant root development and plant nutrition.
- It prevents removal of mellowness of soil as it vaporizes by applying pressure onto the soil cultivated by means of optional light and heavy mangle.
- It is an environmentally friendly machine by providing humus increase by organic fertilizer through mixing post-harvest plant residues into the soil.
- It takes movements from power take-off by variable-speed transmission (540, 750 or 1000 cycle/ min.). It allows changing rotation speed of blades in many different options with replaceable gears within the gearbox and it provides efficient fragmentation and mixing procedure.
- It saves on time and fuel oil.

| MODEL       | Working<br>width<br>(MM) | Working<br>depth<br>(CM) | Overall<br>width<br>(MM) | Overall<br>height<br>(MM) | Number of<br>flanges<br>(PIECE) | Number of<br>Horizontal<br>Blades | Number of<br>Vertical<br>Blades | P.T.O. Shaft<br>Rotations<br>(Max.)(Min-1) | Weigth<br>(KG) | Power<br>requirement<br>(HP) |
|-------------|--------------------------|--------------------------|--------------------------|---------------------------|---------------------------------|-----------------------------------|---------------------------------|--------------------------------------------|----------------|------------------------------|
| A-TSR 1200  | 1260                     | 220                      | 1516                     | 1100                      | 6                               | 30                                | 36                              | 540                                        | 390            | 30-35                        |
| A-TSR 1500  | 1514                     | 220                      | 1770                     | 1100                      | 7                               | 36                                | 44                              | 540                                        | 420            | 35-40                        |
| A-TSR 1800  | 1768                     | 220                      | 2024                     | 1100                      | 8                               | 42                                | 52                              | 540                                        | 455            | 40-45                        |
| A-TSR 2000  | 2022                     | 220                      | 2278                     | 1100                      | 9                               | 48                                | 60                              | 540                                        | 490            | 45-50                        |
| TA-TSR 2300 | 2240                     | 220                      | 2570                     | 1100                      | 10                              | 54                                | 68                              | 540                                        | 760            | 55-65                        |
| TA-TSR 2500 | 2495                     | 220                      | 2825                     | 1230                      | 11                              | 60                                | 76                              | 540                                        | 850            | 70-75                        |
| A-TDSR 1500 | 1514                     | 220                      | 1790                     | 1200                      | 7                               | 36                                | 44                              | 540                                        | 575            | 50-55                        |
| A-TDSR 1800 | 1768                     | 220                      | 2044                     | 1200                      | 8                               | 42                                | 52                              | 540                                        | 600            | 55-60                        |
| A-TDSR 2000 | 2022                     | 220                      | 2298                     | 1200                      | 9                               | 48                                | 60                              | 540                                        | 665            | 60-65                        |
| A-TDSR 2300 | 2240                     | 220                      | 2590                     | 1230                      | 10                              | 54                                | 68                              | 540                                        | 785            | 70-75                        |
| A-TDSR 2500 | 2495                     | 220                      | 2825                     | 1230                      | 11                              | 60                                | 76                              | 540                                        | 880            | 75-80                        |