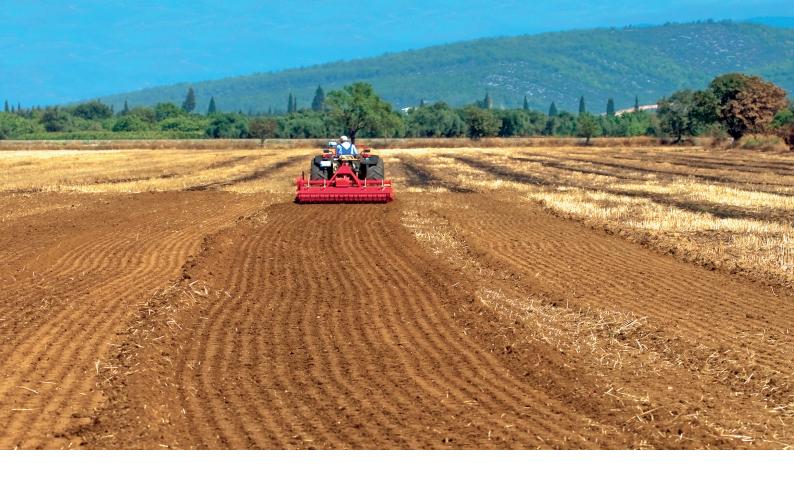

## ROTARY TILLER

- It is a multi-directional machine, which may easily be used in many procedures such as cultivating soil, seed bed preparation, stubble-ploughing etc. in your field by its strong structure.
- It prevents foot stone formation by setting off the soil by means of its special ripper feet; thus it provides formation of the most appropriate texture for plant root development and plant nutrition.
- It prevents removal of mellowness of soil as it vaporizes by applying pressure onto the soil cultivated by means of optional light and heavy mangle.
- It is an environmentally friendly machine by providing humus increase by organic fertilizer through mixing post-harvest plant residues into the soil.
- It takes movements from power take-off by variable-speed transmission (540, 750 or 1000 cycle/ min.). It allows changing rotation speed of blades in many different options with replaceable gears within the gearbox and it provides efficient fragmentation and mixing procedure.
- It saves on time and fuel oil.