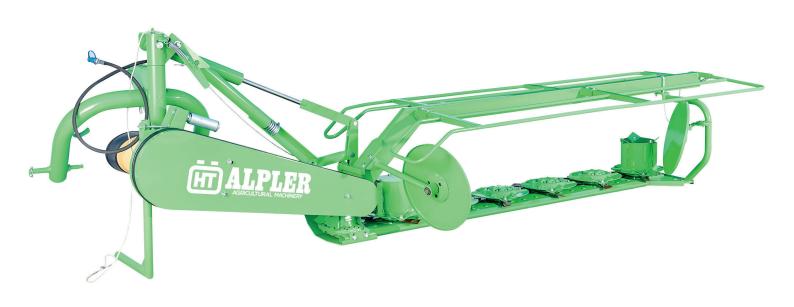

## ROTARY DISC MOWER

- It is the most appropriate machine used to cut feed plants growing aslope such as common vetch, white clover, bird-foot deervetch and any meadow, pasturage and weeds by the impact of air flow occurring by turning of discs.
- It has safety mechanism in order to prevent the damages to occur during hitting hard and large objects (tree, stone etc.).
- It is made appropriate to slope through a hydraulic piston in sloping land.
- The grasses cut are provided to be collected at desired width by a router inserted behind the machine.
- It spreads the grasses cut by high cutting quality as uniform stalk is left. By this means, high speed drying is performed by protecting plant nutrition values.
- It provides performing quite low and quality cutting in graded field.

| MODEL    | Number of discs (PIECE) | Working<br>width<br>(MM) | Transport<br>width<br>(MM) | Overall<br>height<br>(MM) | Number of<br>Blades<br>(PIECE) | Optimal<br>Working<br>speed | Capacity<br>(da/h) | P.T.O. Shaft<br>Rotations<br>(Max.)(Min-1) | Weigth<br>(KG) | Power<br>requirement<br>(HP) |
|----------|-------------------------|--------------------------|----------------------------|---------------------------|--------------------------------|-----------------------------|--------------------|--------------------------------------------|----------------|------------------------------|
| A-RDM 04 | 4                       | 1626                     | 1260                       | 2390                      | 8                              | 5-6                         | 6,5-8              | 540                                        | 445            | 40                           |
| A-RDM 05 | 5                       | 2006                     | 1260                       | 2770                      | 10                             | 5-6                         | 8-10               | 540                                        | 465            | 50                           |
| A-RDM 06 | 6                       | 2386                     | 1260                       | 3150                      | 12                             | 5-6                         | 10-12              | 540                                        | 475            | 60                           |