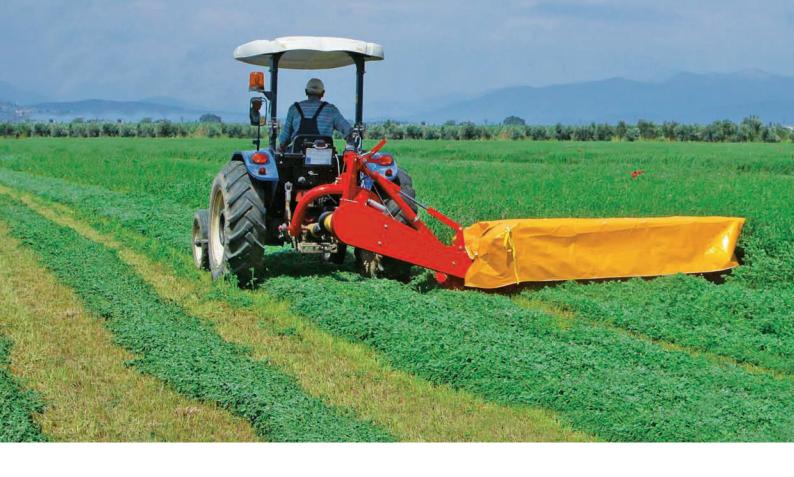

## ROTARY DISC MOWER

- It is the most appropriate machine used to cut feed plants growing aslope such as common vetch, white clover, bird-foot deervetch and any meadow, pasturage and weeds by the impact of air flow occurring by turning of discs.
- It has safety mechanism in order to prevent the damages to occur during hitting hard and large objects (tree, stone etc.).
- It is made appropriate to slope through a hydraulic piston in sloping land.
- The grasses cut are provided to be collected at desired width by a router inserted behind the machine.
- It spreads the grasses cut by high cutting quality as uniform stalk is left. By this means, high speed drying is performed by protecting plant nutrition values.
- It provides performing quite low and quality cutting in graded field.