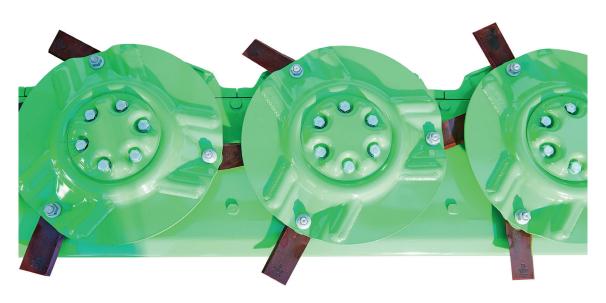

## ROTARY DISC MOWER

- It is the most appropriate machine used to cut feed plants growing aslope such as common vetch, white clover, bird-foot deervetch and any meadow, pasturage and weeds by the impact of air flow occurring by turning of discs.
- It has safety mechanism in order to prevent the damages to occur during hitting hard and large objects (tree, stone etc.).
- It is made appropriate to slope through a hydraulic piston in sloping land.
- The grasses cut are provided to be collected at desired width by a router inserted behind the machine.
- It spreads the grasses cut by high cutting quality as uniform stalk is left. By this means, high speed drying is performed by protecting plant nutrition values.
- It provides performing quite low and quality cutting in graded field.