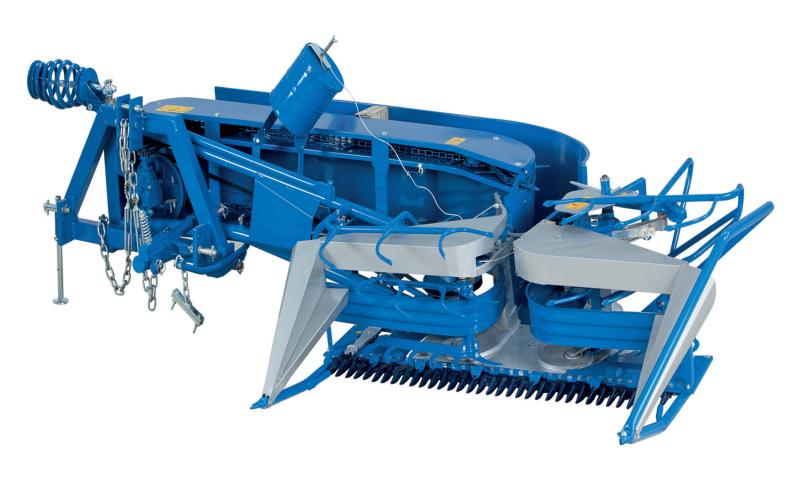

## REAPER BINDER

The Reaper-binder which is driven by the power- take-off drive of the tractor and easily attached to the tractor by its three-point hitch is a very useful and practical machine that needs very little maintenance and it reaps and binds the crops such as wheat, wheat grained barley, oat, rye and leaves them collectively on the farm at regular intervals. The cutting height which is adjusted by its hydraulic sleeves automatically preserves its level in accord with the unevenness with the help of a spring.

| MODEL  | Overall<br>Length<br>(mm) | Overall<br>Width<br>(mm) | Overall<br>Hight<br>(mm) | Reaping<br>Width<br>(mm) | Reaping Hight<br>(mm) | Capacity<br>(da/h) | Weigth<br>(kg) | Power<br>Required<br>(HP) |
|--------|---------------------------|--------------------------|--------------------------|--------------------------|-----------------------|--------------------|----------------|---------------------------|
| A-RB35 | 3460                      | 3470                     | 1050                     | 1400                     | Adjustable            | 4,5 / 5            | 385            | 35 / 45                   |