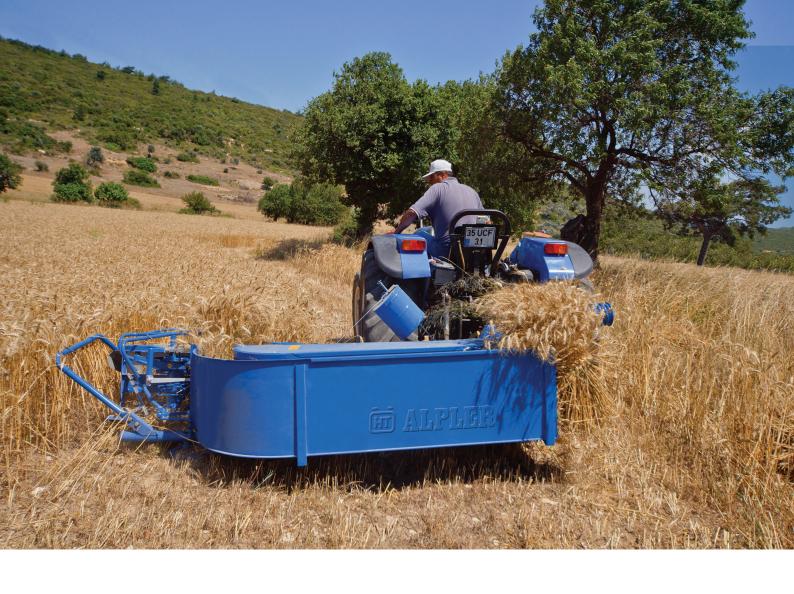

## REAPER BINDER

The Reaper-binder which is driven by the power- take-off drive of the tractor and easily attached to the tractor by its three-point hitch is a very useful and practical machine that needs very little maintenance and it reaps and binds the crops such as wheat, wheat grained barley, oat, rye and leaves them collectively on the farm at regular intervals. The cutting height which is adjusted by its hydraulic sleeves automatically preserves its level in accord with the unevenness with the help of a spring.