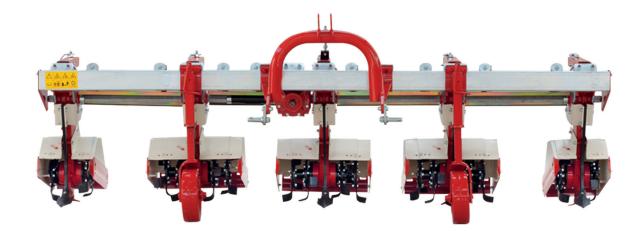

## INTER ROW ROTARY CULTIVATOR

Inter-row hoeing machine with miller cutter is an ENVIRONMENTALLY FRIENDLY machine that destroys the weeds existing between the rows of the plants such as (corn, beet, sunflower, cotton, potato, tomato, pepper etc.) that are planted on the rows without damaging the plants and thus ensures that the plants get the adequate nutrients and water from the soil.

## TECHNICIAL SPECIFICATIONS

| MODEL    | Working<br>Depth<br>(mm) | Overall<br>Width<br>(mm) | Overall<br>Length<br>(mm) | Overall<br>Heigth<br>(mm) | P.T.O. Shaft<br>Rotations<br>(Max.) (Min-1) | Weigth<br>(kg) | Power<br>requirement<br>(hp) |
|----------|--------------------------|--------------------------|---------------------------|---------------------------|---------------------------------------------|----------------|------------------------------|
| IRC-A 01 | 100                      | 2030                     | 1200                      | 1100                      | 540                                         | 370            | 25                           |
| IRC-A 02 | 100                      | 2030                     | 1200                      | 1100                      | 540                                         | 435            | 30                           |
| IRC-A 03 | 100                      | 2530                     | 1200                      | 1100                      | 540                                         | 520            | 40                           |