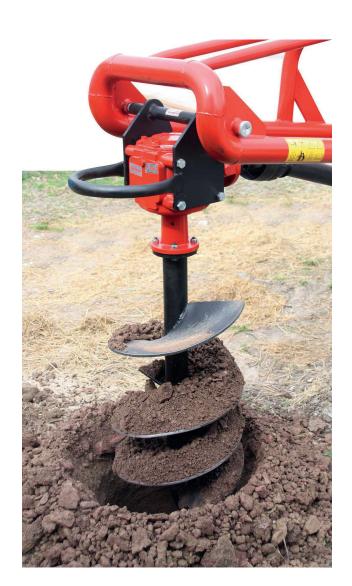

Post Hole Digger is able to attached to the tractors that have a 3 point system. It is powered by tractors PTO shaft. Nursery planting, in planting of olive, fruits, hazelnuts and other trees. Hole digging areas, hole digging, in mounting of wire diggings. It is an ideal machines when the right driller is chosen. This machine use especially for hard soils. You can press with Hydraulic piston on hard and stony soils. We suggest this machine for every kind of soils.