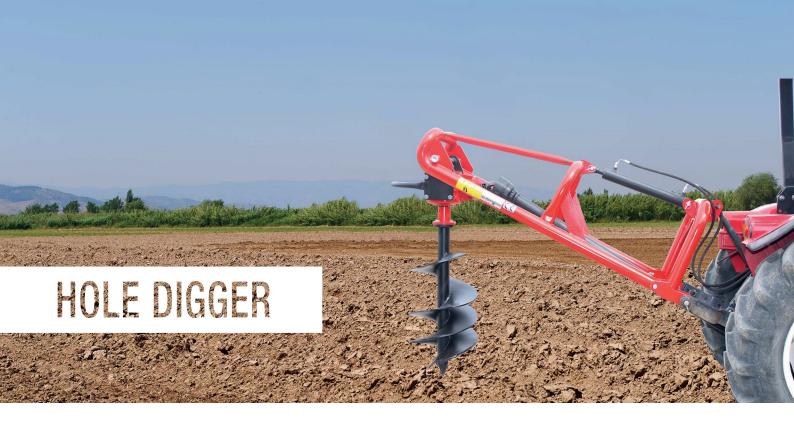

Post Hole Digger is able to attached to the tractors that have a 3 point system. It is powered by tractors PTO shaft. Nursery planting, in planting of olive, fruits, hazelnuts and other trees. Hole digging areas, hole digging, in mounting of wire diggings. It is an ideal machines when the right driller is chosen. This machine use especially for hard soils. You can press with Hydraulic piston on hard and stony soils. We suggest this machine for every kind of soils.