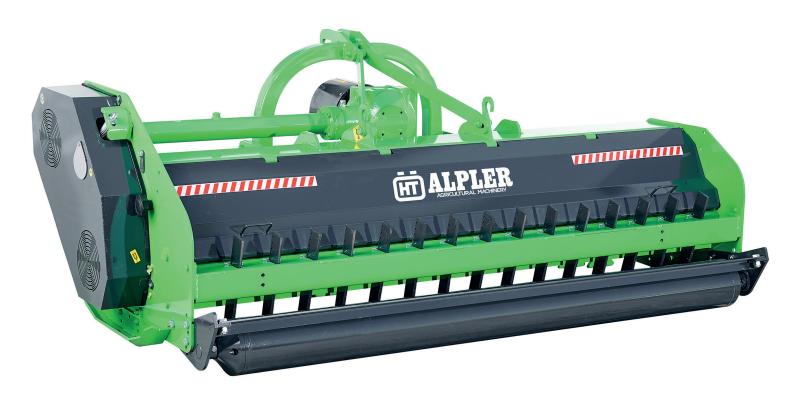

## FLAIL MOWER

- It has durable knives operating by rotating vertically to soil surface and connected as jointed on mangles.
- It has the features of protecting cutting height, knife endurance and balance sensitivity even if the soil surface is rough by means of its adjacent sledges and mangle behind.
- It provides recycling as organic fertilizer by disintegrating scapes such as wheat, sunflower, cotton, corn, rice, tobacco and bushes, trimmed fruit tree branches and vine shoots.
- The machine has Hydraulic model providing slide by allowing control through tractor hydraulic arms of the machine on the purpose of providing usage easiness in orchards and vineyards.

| MOD   | )EL  | Number of blades | Working<br>width<br>(MM) | Overall<br>width<br>(MM) | Overall<br>length<br>(MM) | Overall<br>height<br>(MM) | P:T:0: shaft<br>Rotations<br>(max.)(min) | Power<br>requirement<br>(HP) | Weigth<br>(KG) |
|-------|------|------------------|--------------------------|--------------------------|---------------------------|---------------------------|------------------------------------------|------------------------------|----------------|
| A-FM  | 1400 | 16               | 1400                     | 1528                     | 1275                      | 900                       | 540                                      | 35-40                        | 510            |
| A-FM  | 1600 | 18               | 1600                     | 1782                     | 1275                      | 900                       | 540                                      | 40-45                        | 540            |
| A-FM  | 1850 | 20               | 1850                     | 2040                     | 1275                      | 900                       | 540                                      | 45-50                        | 640            |
| A-FM  | 2100 | 22               | 2100                     | 2290                     | 1275                      | 900                       | 540                                      | 50-55                        | 700            |
| A-FM  | 2400 | 24               | 2400                     | 2542                     | 1275                      | 900                       | 540                                      | 55-65                        | 760            |
| A-FM  | 2600 | 26               | 2600                     | 2796                     | 1275                      | 900                       | 540                                      | 70                           | 800            |
| A-FMH | 1600 | 18               | 1600                     | 1782                     | 1275                      | 900                       | 540                                      | 40-45                        | 580            |
| A-FMH | 1850 | 20               | 1850                     | 2040                     | 1275                      | 900                       | 540                                      | 40-50                        | 680            |
| A-FMH | 2100 | 22               | 2100                     | 2290                     | 1275                      | 900                       | 540                                      | 50-55                        | 740            |
| A-FMH | 2400 | 24               | 2400                     | 2542                     | 1275                      | 900                       | 540                                      | 55-65                        | 800            |