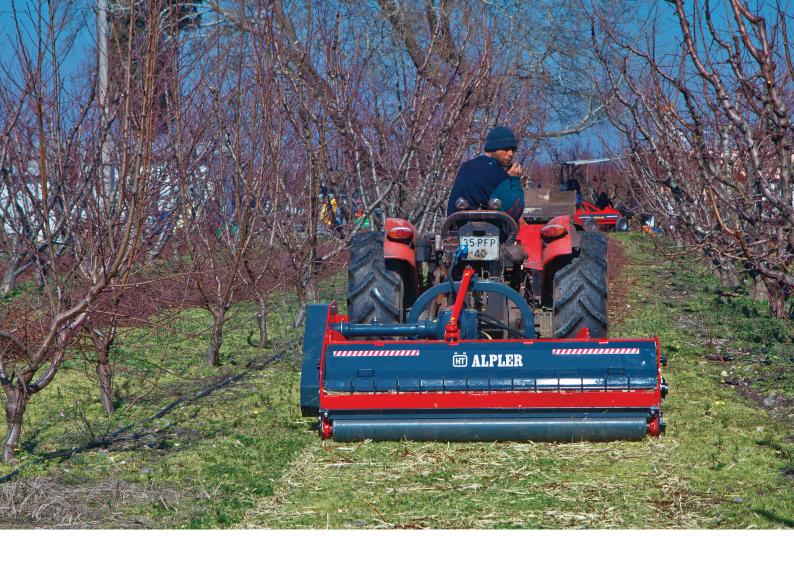

## FLAIL MOWER

- It has durable knives operating by rotating vertically to soil surface and connected as jointed on mangles.
- It has the features of protecting cutting height, knife endurance and balance sensitivity even if the soil surface is rough by means of its adjacent sledges and mangle behind.
- It provides recycling as organic fertilizer by disintegrating scapes such as wheat, sunflower, cotton, corn, rice, tobacco and bushes, trimmed fruit tree branches and vine shoots.
- The machine has Hydraulic model providing slide by allowing control through tractor hydraulic arms of the machine on the purpose of providing usage easiness in orchards and vineyards.