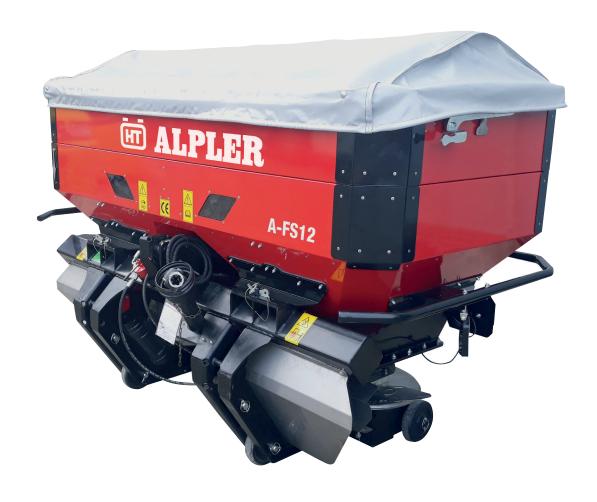

- Adjustable Spread Width
- Choice of Disc and blade sets.

| MODEL  | Fertilizer Loading<br>Capacity<br>(It) | Number of Rotating<br>Trays<br>(pcs) | Working<br>Width<br>(m) | Width<br>(mm) | Length<br>(mm) | Height<br>(mm) | Weight (Kg) |
|--------|----------------------------------------|--------------------------------------|-------------------------|---------------|----------------|----------------|-------------|
| A-FS8  | 800                                    | 2                                    | 10-18                   | 2000          | 1300           | 1200           | 350         |
| A-FS12 | 1200                                   | 2                                    | 10-18                   | 2000          | 1300           | 1450           | 400         |
| A-FS16 | 1600                                   | 2                                    | 10-18                   | 2000          | 1300           | 1700           | 450         |
| A-FS20 | 2000                                   | 2                                    | 10-18                   | 2500          | 1300           | 1800           | 550         |