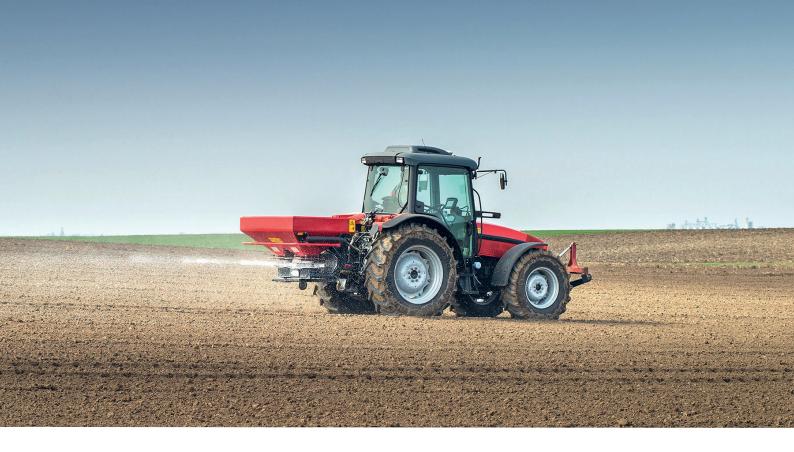

## FERTILIZER SPREADER

A simple machine, with all the features and technology needed in today's conditions, at a fraction of the price of many competitors. Without comprising safety or quality. This is not just about saving money, but applying fertilizers as evenly and precisely.