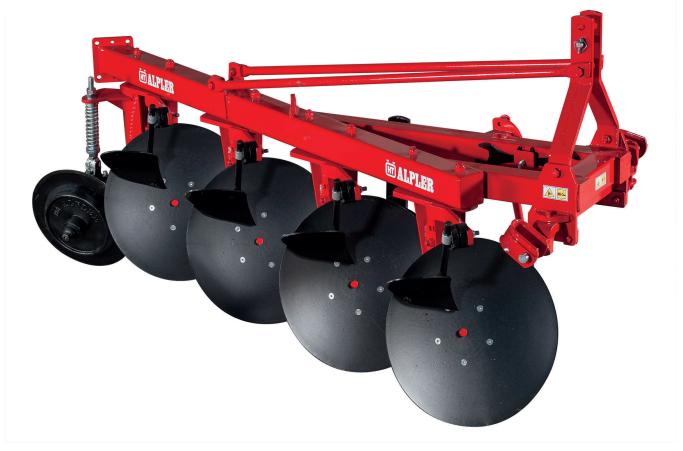

- 20-30 % fuel economy in comparison with mouldboard ploughs.
- Standard 660 mm or 710 mm optional discs made from Boron Steel with special concavity.
- Adjustable disc position angle (vertical 3 positions, lateral 5 positions) for use in tough or soft soil conditions.
- 5 level disc penetration angle and 3 level disc position adjustment.
- Excellent solution for rooty, sticky or abrasive soil.
- Flanged frame to add an extension, if required.
- Adjustable and replaceable scrapers not only for cleaning also for overturning.
- Heavy duty rear furrow wheel from hardened steel, spring loaded, full adjustable vertically and laterally, with additional cast weightenings.
- Steel Bearing housings to assure trouble free long operation life.
- Adjustment arm for best tractor- plough alignment.

## TECHNICIAL SPECIFICATIONS

|        | •                              | •             |           |               |               |        |                   |
|--------|--------------------------------|---------------|-----------|---------------|---------------|--------|-------------------|
| MODEL  | Number of<br>Discs<br>(PIECES) | Disc Diameter | Clearance | Working width | Working depth | Weigth | Power requirement |
|        | (FILULO)                       | (mm)          | (cm)      | (cm)          | (cm)          | (kg)   | (hp)              |
| DIP02  | 2                              | 660           | 68        | 50-60-70      | 26            | 360    | 40-50             |
| DIP03  | 3                              | 660           | 68        | 70-85-100     | 26            | 480    | 50-60             |
| DIP04  | 4                              | 660           | 68        | 90-110-130    | 26            | 580    | 60-80             |
| DIP05  | 5                              | 660           | 68        | 110-135-160   | 26            | 680    | 80-90             |
| DIP06  | 6                              | 660           | 68        | 130-160-190   | 26            | 770    | 90-110            |
| DIPB03 | 3                              | 660           | 68        | 75            | 26            | 423    | 50-60             |
| DIPB04 | 4                              | 660           | 68        | 100           | 26            | 555    | 60-80             |