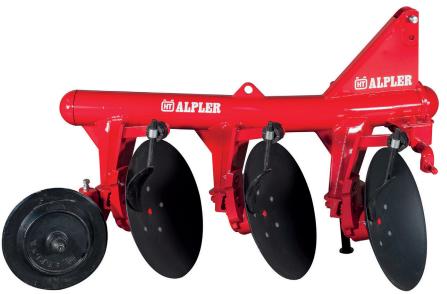

- 20-30 % fuel economy in comparison with mouldboard ploughs.
- Standard 660 mm or 710 mm optional discs made from Boron Steel with special concavity.
- Adjustable disc position angle (vertical 3 positions, lateral 5 positions) for use in tough or soft soil conditions.
- 5 level disc penetration angle and 3 level disc position adjustment.
- Excellent solution for rooty, sticky or abrasive soil.
- Flanged frame to add an extension, if required.
- Adjustable and replaceable scrapers not only for cleaning also for overturning.
- Heavy duty rear furrow wheel from hardened steel, spring loaded, full adjustable vertically and laterally, with additional cast weightenings.
- Steel Bearing housings to assure trouble free long operation life.
- Adjustment arm for best tractor- plough alignment.

## TECHNICIAL SPECIFICATIONS

|        | •                              | •             |           |               |               |        |                   |
|--------|--------------------------------|---------------|-----------|---------------|---------------|--------|-------------------|
| MODEL  | Number of<br>Discs<br>(PIECES) | Disc Diameter | Clearance | Working width | Working depth | Weigth | Power requirement |
|        | (FILULO)                       | (mm)          | (cm)      | (cm)          | (cm)          | (kg)   | (hp)              |
| DIP02  | 2                              | 660           | 68        | 50-60-70      | 26            | 360    | 40-50             |
| DIP03  | 3                              | 660           | 68        | 70-85-100     | 26            | 480    | 50-60             |
| DIP04  | 4                              | 660           | 68        | 90-110-130    | 26            | 580    | 60-80             |
| DIP05  | 5                              | 660           | 68        | 110-135-160   | 26            | 680    | 80-90             |
| DIP06  | 6                              | 660           | 68        | 130-160-190   | 26            | 770    | 90-110            |
| DIPB03 | 3                              | 660           | 68        | 75            | 26            | 423    | 50-60             |
| DIPB04 | 4                              | 660           | 68        | 100           | 26            | 555    | 60-80             |