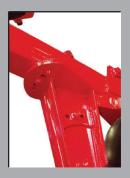

ison with mouldboard ploughs.
- Standard 660 mm or 710 mm optional discs made from Boron Steel with special concavity.
- Adjustable disc position angle (vertical 3 positions, lateral 5 positions) for use in tough or soft soil conditions.
- 5 level disc penetration angle and 3 level disc position adjustment.
- Excellent solution for rooty, sticky or abrasive soil.
- Flanged frame to add an extension, if required.
- Adjustable and replaceable scrapers not only for cleaning also for overturning.
- Heavy duty rear furrow wheel from hardened steel, spring loaded, full adjustable vertically and laterally, with additional cast weightenings.
- Steel Bearing housings to assure trouble free long operation life.
- Adjustment arm for best tractor- plough alignment.







Disc penetration adjustment



Disc position adjustment

## TECHNICIAL SPECIFICATIONS

|        | •                              | •             |           |               |               |        |                   |
|--------|--------------------------------|---------------|-----------|---------------|---------------|--------|-------------------|
| MODEL  | Number of<br>Discs<br>(PIECES) | Disc Diameter | Clearance | Working width | Working depth | Weigth | Power requirement |
|        | (FILULO)                       | (mm)          | (cm)      | (cm)          | (cm)          | (kg)   | (hp)              |
| DIP02  | 2                              | 660           | 68        | 50-60-70      | 26            | 360    | 40-50             |
| DIP03  | 3                              | 660           | 68        | 70-85