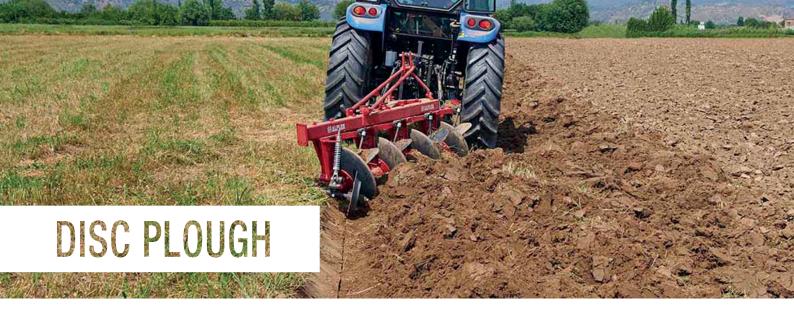

- 20-30 % fuel economy in comparison with mouldboard ploughs.
- Standard 660 mm or 710 mm optional discs made from Boron Steel with special concavity.
- Adjustable disc position angle (vertical 3 positions, lateral 5 positions) for use in tough or soft soil conditions.
- 5 level disc penetration angle and 3 level disc position adjustment.
- Excellent solution for rooty, sticky or abrasive soil.
- Flanged frame to add an extension, if required.
- Adjustable and replaceable scrapers not only for cleaning also for overturning.
- Heavy duty rear furrow wheel from hardened steel, spring loaded, full adjustable vertically and laterally, with additional cast weightenings.
- Steel Bearing housings to assure trouble free long operation life.
- Adjustment arm for best tractor- plough alignment.