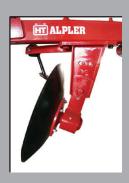

- 20-30 % fuel economy in comparison with mouldboard ploughs.
- Standard 660 mm or 710 mm optional discs made from Boron Steel with special concavity.
- Adjustable disc position angle (vertical 3 positions, lateral 5 positions) for use in tough or soft soil conditions.
- 5 level disc penetration angle and 3 level disc position adjustment.
- Excellent solution for rooty, sticky or abrasive soil.
- Flanged frame to add an extension, if required.
- Adjustable and replaceable scrapers not only for cleaning also for overturning.
- Heavy duty rear furrow wheel from hardened steel, spring loaded, full adjustable vertically and laterally, with additional cast weightenings.
- Steel Bearing housings to assure trouble free long operation life.
- Adjustment arm for best tractor- plough alignment.